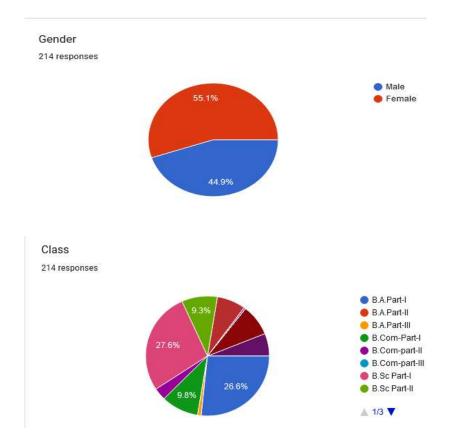

#### **Student Satisfaction Survey Report (Session 2020-2021)**

This report pertains to the responses collected and analyzed on the issue of student satisfaction. A Google form was circulated to obtain the responses from the students in the session 2020-2021. A total of 214 responses were obtained from the students. The pictographic summary of responses collected and analyzed is given below