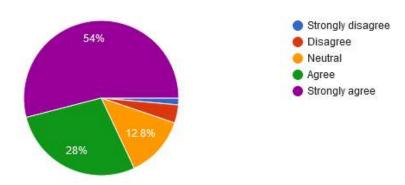

Ref. No.:

7. The overall quality of teaching-learning process in your institute is very good.

214 responses

8. The institution provides multiple opportunities to learn and grow. (like Sports, Training programs, Social gathering, Yuva Mahotsav, elocutions, NSS, NCC, etc.)