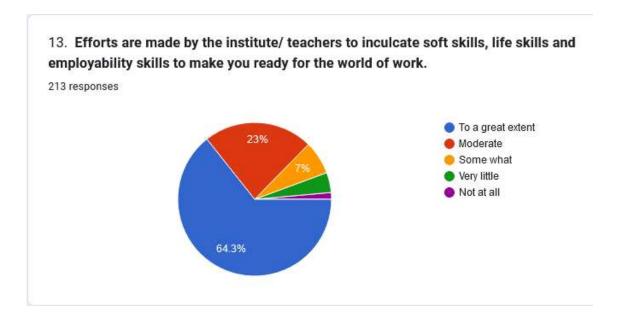

Website: www.gnacollege.comEmail: gaacm215@sgbau.ac.in

Ref. No.:

11. The institute has implemented capability enhancement and development schemes such as Soft skill development, Remedial coaching, Language lab, Bridge courses, Yoga, Meditation, Personal Counselling and Mentoring etc.