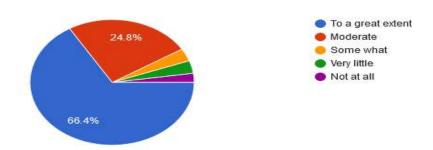

Ref. No.:

7. The overall quality of teaching-learning process in your institute is very good.

214 responses

8. The institution provides multiple opportunities to learn and grow. (like Sports, Training programs, Social gathering, Yuva Mahotsav, elocutions, NSS, NCC, etc.)