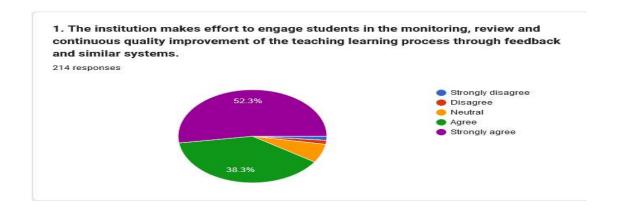

#### **Student Satisfaction Survey Report (Session 2020-2021)**

This report pertains to the responses collected and analyzed on the issue of student satisfaction. A Google form was circulated to obtain the responses from the students in the session 2020-2021. A total of 214 responses were obtained from the students. The pictographic summary of responses collected and analyzed is given below