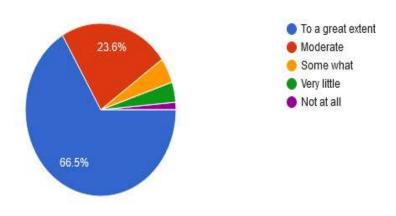

Website: www.gnacollege.comEmail: gaacm215@sgbau.ac.in

Ref. No.:

9. The facilities available in institute are sufficient for doing research work.

211 responses

10. The institute has well-furnished support facilities - laboratory, library, sports complex, computers, classrooms etc.