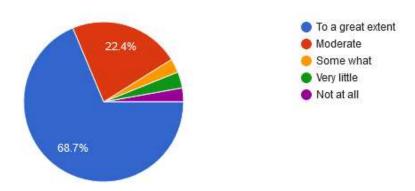

# 15. The institute has Student Council & representation of students on academic & administrative bodies/committees of the institution

214 responses