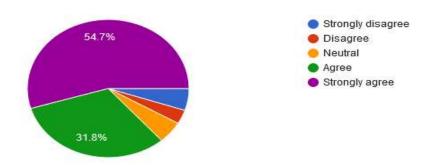

213 responses

The institute/ teachers use student centric methods, such as experiential learning, participative learning and problem-solving methodologies for enhancing learning experiences.

Barshitakli - 444 401, Dist. Akola (M.S.), College Code - 215 (NAAC - Reaccredited with "A" Grade) Score - 3.06