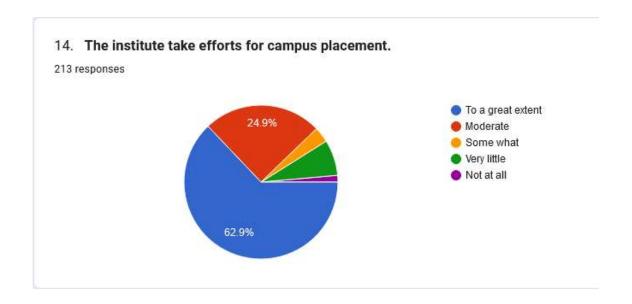

214 responses

12. Students are benefited by guidance for competitive examinations and career counselling offered by the institution

Barshitakli - 444 401, Dist. Akola (M.S.), College Code - 215

(NAAC - Reaccredited with "A" Grade) Score - 3.06