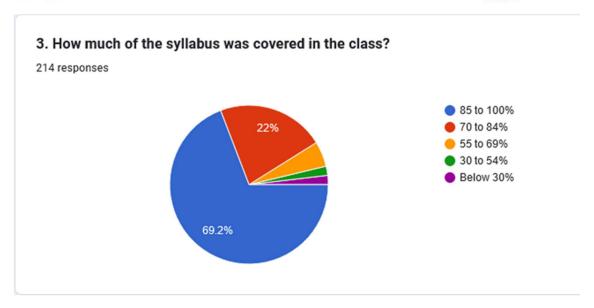

#### **Student Satisfaction Survey Report (Session 2020-2021)**

This report pertains to the responses collected and analyzed on the issue of student satisfaction. A Google form was circulated to obtain the responses from the students in the session 2020-2021. A total of 214 responses were obtained from the students. The pictographic summary of responses collected and analyzed is given below