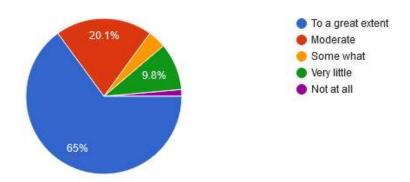

214 responses

12. Students are benefited by guidance for competitive examinations and career counselling offered by the institution

Barshitakli - 444 401, Dist. Akola (M.S.), College Code - 215

(NAAC - Reaccredited with "A" Grade) Score - 3.06