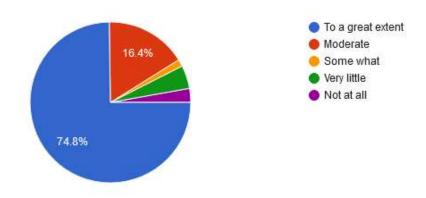

213 responses

The institute/ teachers use student centric methods, such as experiential learning, participative learning and problem-solving methodologies for enhancing learning experiences.

Barshitakli - 444 401, Dist. Akola (M.S.), College Code - 215 (NAAC - Reaccredited with "A" Grade) Score - 3.06