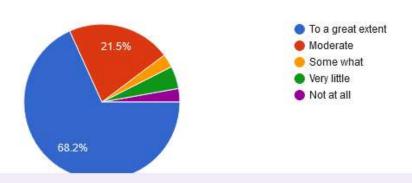

213 responses

The institute/ teachers use student centric methods, such as experiential learning, participative learning and problem-solving methodologies for enhancing learning experiences.

Barshitakli - 444 401, Dist. Akola (M.S.), College Code - 215 (NAAC - Reaccredited with "A" Grade) Score - 3.06