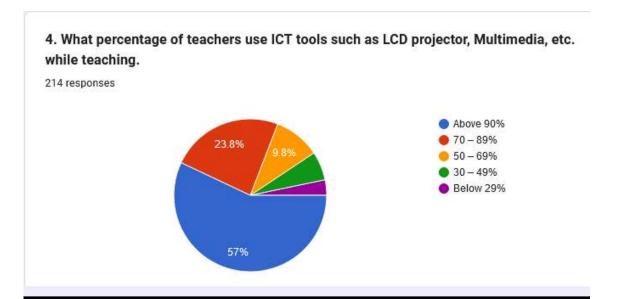

#### **Student Satisfaction Survey Report (Session 2020-2021)**

This report pertains to the responses collected and analyzed on the issue of student satisfaction. A Google form was circulated to obtain the responses from the students in the session 2020-2021. A total of 214 responses were obtained from the students. The pictographic summary of responses collected and analyzed is given below