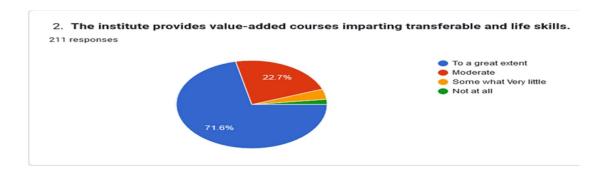

#### **Student Satisfaction Survey Report (Session 2020-2021)**

This report pertains to the responses collected and analyzed on the issue of student satisfaction. A Google form was circulated to obtain the responses from the students in the session 2020-2021. A total of 214 responses were obtained from the students. The pictographic summary of responses collected and analyzed is given below